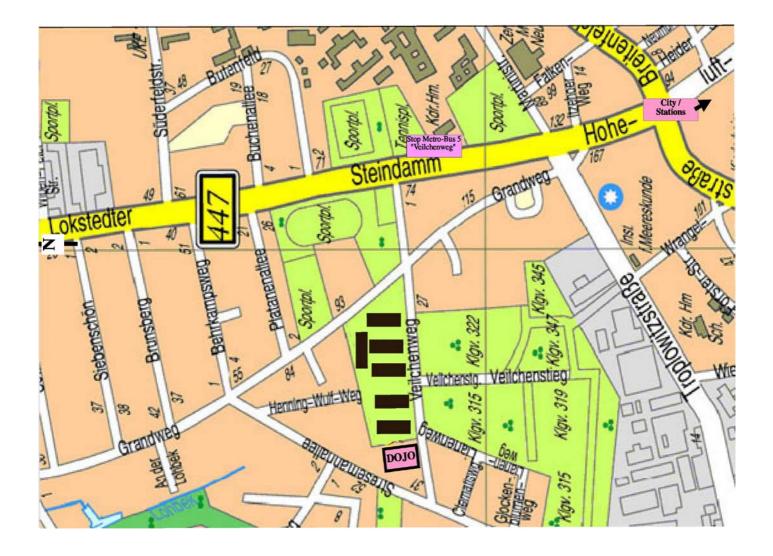

#### By train

Take a train to "Hamburg Hauptbahnhof" (central station) or "Hamburg Dammtor".

From both stations you may use "Metro-Bus 5" in direction "Niendorf" until the bus stop "Veilchenweg", then take a walk for about 400 m to the dojo, see the map below.